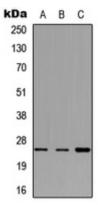

## **WB** description:

Western blot analysis of CD79b expression in HEK293T (A), NS-1 (B), H9C2 (C) whole cell lysates.