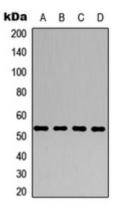

## **WB** description:

Western blot analysis of ALDH1A1 expression in HEK293T (A), Raw264.7 (B), NIH3T3 (C), PC12 (D) whole cell lysates.