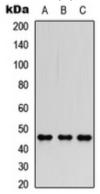

## **WB** description:

Western blot analysis of FOXP3 expression in HEK293T (A), Raw264.7 (B), PC12 (C) whole cell lysates.