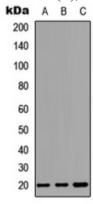

## **WB** description:

Western blot analysis of CD269 expression in HEK293T (A), Raw264.7 (B), PC12 (C) whole cell lysates.