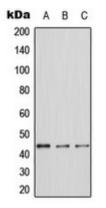

## **WB description:**

Western blot analysis of ERK1 expression in A431 (A), NIH3T3 (B), PC12 (C) whole cell lysates.