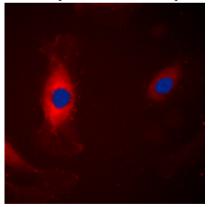

## **IF/ICC description:**

Immunofluorescent analysis of ERK1 staining in A431 cells. Formalin-fixed cells were permeabilized with 0.1% Triton X-100 in TBS for 5-10 minutes and blocked with 3% BSA-PBS for 30 minutes at room temperature. Cells were probed with the primary antibody i