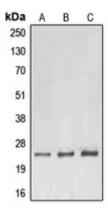

## **WB** description:

Western blot analysis of RhoF expression in Hela (A), Raw264.7 (B), H9C2 (C) whole cell lysates.