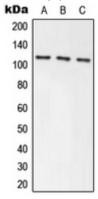

## **WB** description:

Western blot analysis of Axin-1 expression in HEK293T (A), NIH3T3 (B), PC12 (C) whole cell lysates.