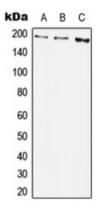

## **WB** description:

Western blot analysis of PDGFR beta (pY1009) expression in A549 (A), Raw264.7 (B), PC12 (C) whole cell lysates.