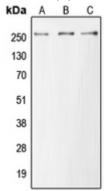

## **WB** description:

Western blot analysis of MUC6 expression in HEK293T (A), Raw264.7 (B), rat kidney (C) whole cell lysates.