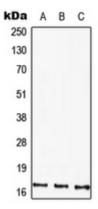

## **WB** description:

Western blot analysis of HMGA1 expression in Hela (A), Raw264.7 (B), NIH3T3 (C) whole cell lysates.