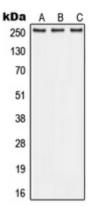

Western blot analysis of ABCA1 expression in A549 (A), Raw264.7 (B), PC12 (C) whole cell lysates.