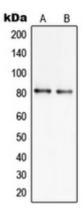

## **WB** description:

Western blot analysis of SLC6A17 expression in NCIH460 (A), U251MG (B) whole cell lysates.