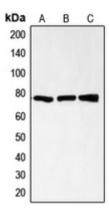

## **WB** description:

Western blot analysis of CD200R expression in HL60 (A), CCRFCEM (B), AML193 (C) whole cell lysates.