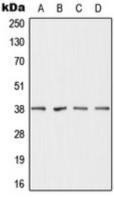

## **WB** description:

Western blot analysis of DHRS7 expression in MCF7 (A), HepG2 (B), mouse liver (C), rat liver (D) whole cell lysates.