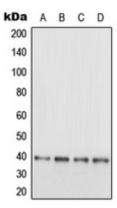

Western blot analysis of EB3 expression in SHSY5Y (A), HeLa (B), SP2/0 (C), PC12 (D) whole cell lysates.