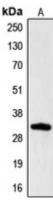

## **WB** description:

Western blot analysis of Hydrophobestin expression in HL60 (A) whole cell lysates.