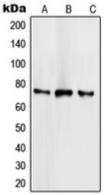

## WB description:

Western blot analysis of SCML2 expression in HeLa (A), NCIH460 (B), Jurkat (C) whole cell lysates.