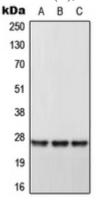

## **WB** description:

Western blot analysis of DHRS2 expression in HeLa (A),

Raw264.7 (B), H9C2 (C) whole cell lysates.