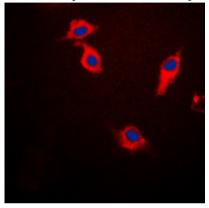

## IF/ICC description:

Immunofluorescent analysis of Beta-synuclein staining in HeLa

cells. Formalin-fixed cells were permeabilized with 0.1% Triton X-100 in TBS for 5-10 minutes and blocked with 3% BSA-PBS for 30 minutes at room temperature. Cells were probed with the primary