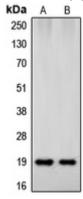

## **WB** description:

Western blot analysis of Beta-synuclein expression in HeLa (A), human brain (B) whole cell lysates.