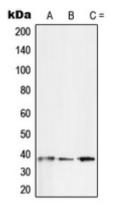

## **WB description:**

Western blot analysis of SFRP2 expression in SKNSH (A), Jurkat (B), A431 (C) whole cell lysates.

**IP description:** 