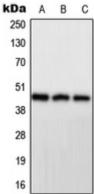

## **WB** description:

Western blot analysis of PPP1R7 expression in HeLa (A), mouse brain (B), H9C2 (C) whole cell lysates.