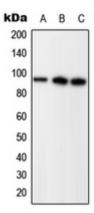

## **WB** description:

Western blot analysis of Progesterone Receptor (pS294) expression in HEK293T EGF-treated (A), SP2/0 EGF-treated (B), PC12 PMA-treated (C) whole cell lysates.