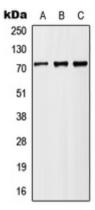

chromatography.

**Buffer:** Liquid in 0.42% Potassium phosphate, 0.87%

Sodium chloride, pH 7.3, 30% glycerol, and 0.01%

sodium azide.

**WB** description:

Western blot analysis of MX2 expression in HeLa (A), Raw264.7 (B), H9C2 (C) whole cell lysates.