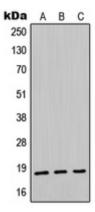

## **WB** description:

Western blot analysis of Midkine expression in HeLa (A), mouse kidney (B), rat liver (C) whole cell lysates.