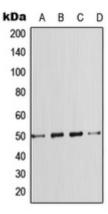

Western blot analysis of SMAD7 expression in HeLa (A), A431 (B), SP2/0 (C), PC12 (D) whole cell lysates.