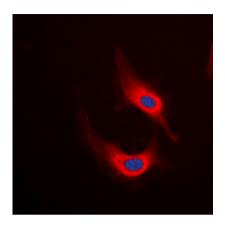

## IF/ICC description:

Immunofluorescent analysis of Desmin staining in HeLa cells. Formalin-fixed cells were permeabilized with 0.1% Triton X-100 in TBS for 5-10 minutes and blocked with 3% BSA-PBS for 30 minutes at room temperature. Cells were probed with the primary antibody