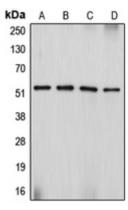

chromatography.

**Buffer:** Liquid in 0.42% Potassium phosphate, 0.87%

Sodium chloride, pH 7.3, 30% glycerol, and 0.01%

sodium azide.

**WB** description:

Western blot analysis of Desmin expression in Sol8 (A), HeLa (B), SJRH30 (C), PC12 (D) whole cell lysates.