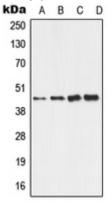

## **WB** description:

Western blot analysis of ALDH3B2 expression in HepG2 (A), HeLa (B), Raw264.7 (C), H9C2 (D) whole cell lysates.