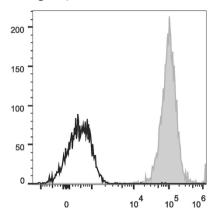

### Data:

Human T lymphoblastic leukemia cell line Molt-4 are stained with Anti-Human CD1a Monoclonal Antibody(APC Conjugated)(filled

gray histogram) or Mouse IgG1 Isotype Control APC(empty black histogram).