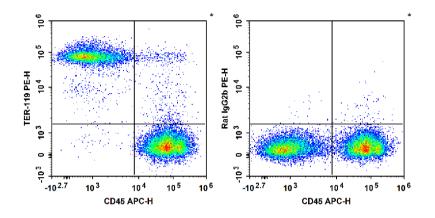

## Data:

C57BL/6 murine bone marrow cells are stained with Anti-Mouse TER-119 Monoclonal Antibody(PE Conjugated)[Used at 0.2  $\mu$ g/10<sup>6</sup> cells dilution](filled gray histogram). Unstained bone marrow cells (empty black histogram) are used as control.