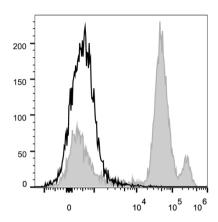

## Data:

C57BL/6 murine bone marrow cells are stained with Anti-Mouse Ly6C Monoclonal Antibody(PerCP/Cyanine5.5 Conjugated)[Used at 0.2 µg/106 cells dilution](filled gray histogram). Unstained bone marrow cells (empty black histogram) are used as control.