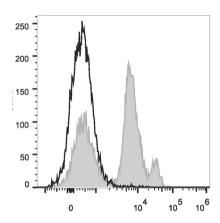

## Data:

C57BL/6 murine bone marrow cells are stained with Anti-Mouse Ly6C Monoclonal Antibody(PE/Cyanine5 Conjugated)[Used at 0.2] μg/10<sup>6</sup> cells dilution](filled gray histogram). Unstained bone marrow cells (empty black histogram) are used as control.