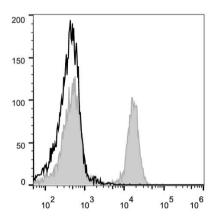

## Data:

C57BL/6 murine splenocytes are stained with Anti-Mouse CD45R/B220 Monoclonal Antibody(PE Conjugated)(filled gray histogram). Unstained splenocytes (empty black histogram) are used as control.