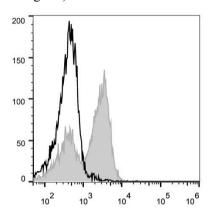

### Data:

C57BL/6 murine splenocytes are stained with Anti-Mouse CD3 E Monoclonal Antibody(PE Conjugated)[Used at 0.02 µg/10<sup>6</sup> cells

dilution](filled gray histogram). Unstained splenocytes (empty black histogram) are used as control.