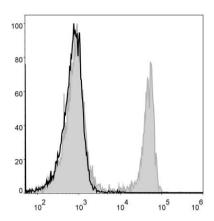

## Data:

Mouse splenocytes are stained with Anti-Mouse CD4 Monoclonal Antibody(AF488 Conjugated)[Used at 0.2 µg/10<sup>6</sup> cells dilution](filled gray histogram). Unstained splenocytes (blank black histogram) are used as control.