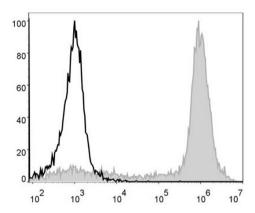

### Data:

Mouse bone marrow cells are stained with Anti-Mouse/Human CD11b Monoclonal Antibody(PE/Cyanine5 Conjugated)(filled gray

histogram). Unstained bone marrow cells (blank black histogram) are used as control.