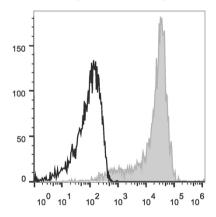

## Data:

C57BL/6 murine splenocytes are stained with Anti-Mouse CD62L Monoclonal Antibody(APC Conjugated)(filled gray histogram). Unstained splenocytes (empty black histogram) are used as control.