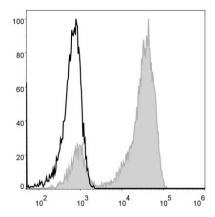

#### Data:

Human pheripheral blood cells are stained with Anti-Human CD3 Monoclonal Antibody(AF488 Conjugated)(filled gray histogram). Unstained pheripheral blood cells (blank black histogram) are used as

## control.